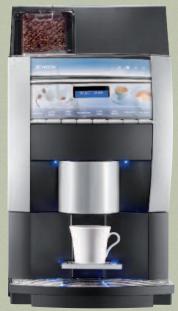

The Koro and Koro Max comes

from the technology and experience of Necta. With soft clean lines, the Koro and Koro Max offer typically elegant classic Italian design, aesthetically pleasing the machines provide excellent value for money whilst benefiting from being technically superior. Koro and Koro Max are extraordinarily compact and reliable, due to the use of the highest quality components, normally used in machines that support much heavier workloads.

Thanks to its characteristics. Koro and Koro Max are ideal for environments such as offices, meeting rooms, stores, professional studios, small cafés and restaurants, and can be managed in a variety ways.

#### Simple and stylish

Style and simplicity are synonymous with the Koro and Koro Max, and its ease of use is down to the simple display and conveniently situated buttons, directing the user in their choice of preferred beverage. Koro and Koro Max have a wide drinks menu and can offer up to eight different drinks, and through there versatility they are at home in any situation. The Koro and Koro Max are also small in size and light, making them easy to position into location and move around.