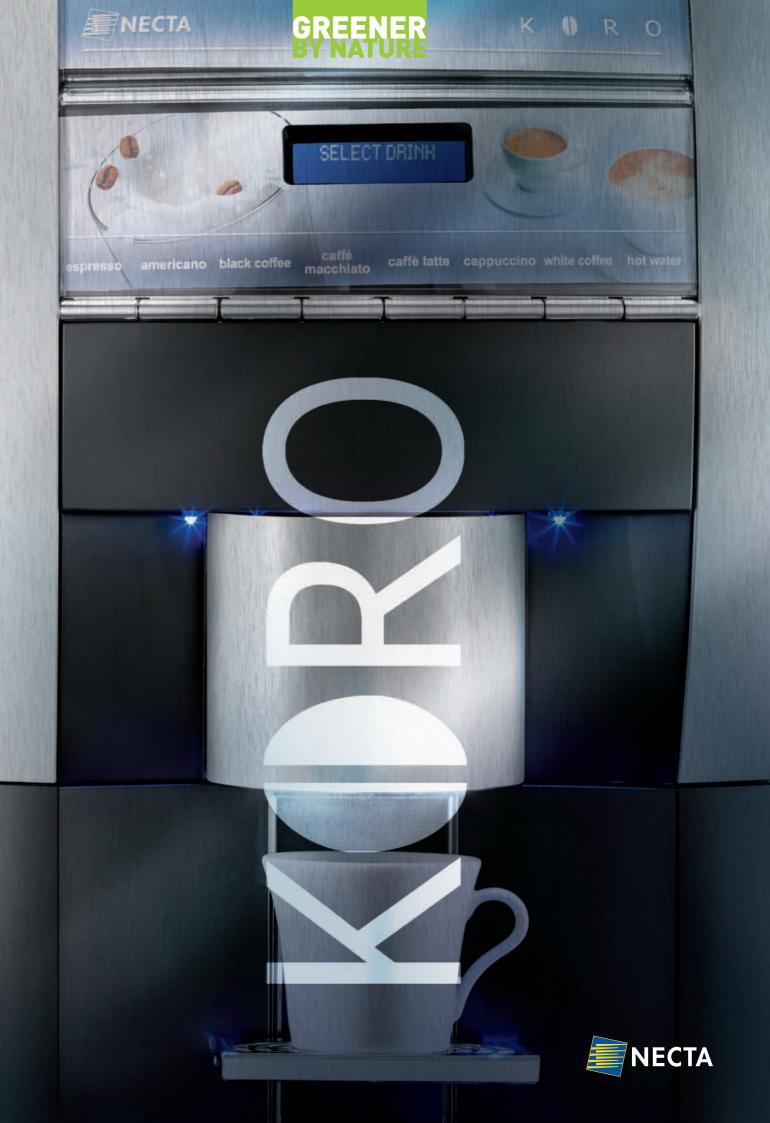

#### Superior technology to satisfy every need

If it's style and sophistication you're looking for, Koro and Koro Max have the answer. Thanks to the different technologies for preparing drinks, Koro and Koro Max represent the ideal solution for hot drinks services of a superior quality, with a menu to satisfy every taste.

#### Simple and stylish

Style and simplicity are synonymous with the Koro and Koro Max, and its ease of use is down to the simple display and conveniently situated buttons, directing the user in their choice of preferred beverage. Koro and Koro Max have a wide drinks menu and can offer up to eight different drinks, and through there versatility they are at home in any situation. The Koro and Koro Max are also small in size and light, making them easy to position into location and move around.

## KORO Espresso

Drinks delivered

| Espresso        |
|-----------------|
| Americano       |
| Black Coffee    |
| Caffe Macchiato |
| Caffe Latte     |
| Cappuccino      |
| White Coffee    |
| Hot Water       |
|                 |