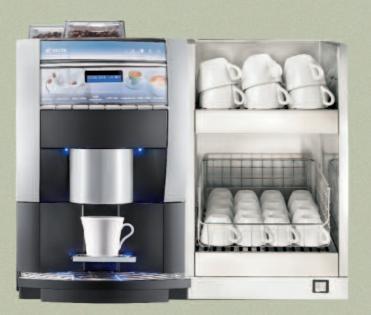

The Koro and Koro Max comes

from the technology and experience of Necta. With soft clean lines, the Koro and Koro Max offer typically elegant classic Italian design, aesthetically pleasing the machines provide excellent value for money whilst benefiting from being technically superior. Koro and Koro Max are extraordinarily compact and reliable, due to the use of the highest quality components, normally used in machines that support much heavier workloads.

#### Simple and stylish

Style and simplicity are synonymous with the Koro and Koro Max, and its ease of use is down to the simple display and conveniently situated buttons, directing the user in their choice of preferred beverage. Koro and Koro Max have a wide drinks menu and can offer up to eight different drinks, and through there versatility they are at home in any situation. The Koro and Koro Max are also small in size and light, making them easy to position into location and move around.

#### Accessories

In order to suit every client's requirements, a complementary range of accessories is available including:

- Super-equipped base cabinet with solid and liquid waste containers plus cups/sugar/stirrers holders
- Payment system module
- Cup holder module
- Cup warmer
- 20 litre water self feeding tank (only when ordered with base cabinet)
- Water filter kit