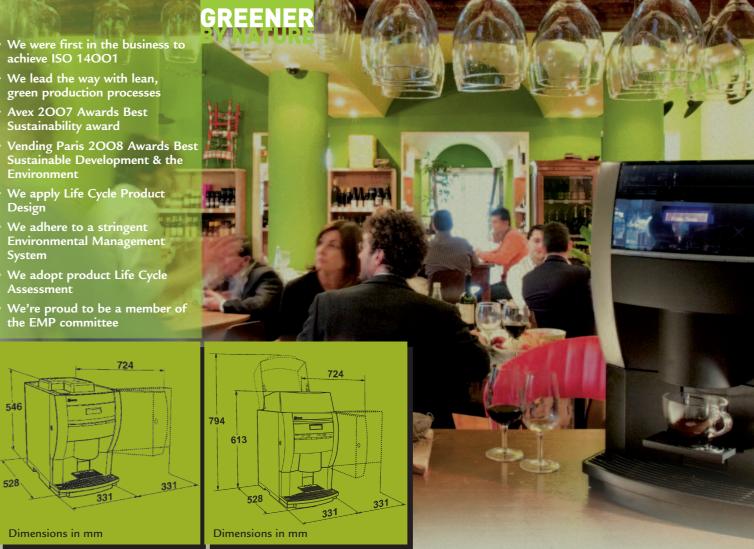

Necta HoReCa products are developed and produced using processes approved to two internationally recognised standards, one for quality - UNI EN ISO 9001:2008 - and one for the environment - UNI EN ISO 14001:2004. N&W is committed to providing the market with first-class high quality products and the quality certification of all its plants underlines this significant commitment. With regard to the environment, N&W has always paid great attention to the environmental impact of its products and processes and continuously strives to keep this to a minimum.

- achieve ISO 14001

- Design
- Environmental Management System
- We adopt product Life Cycle Assessment
- We're proud to be a member o the EMP committee