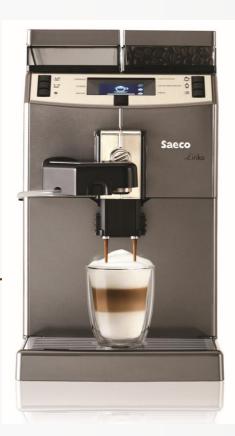

## LIRIKA OTC

The line of machines for offices and small to medium locations combining elegance and excellence of taste.

- <u>COFFEE BEANS CONTAINER</u>: 500g
- WATER TANK: 2.5 L, removable
- COFFEE GROUNDS CONTAINER CAPACITY: 15
- LIQUID WASTE CONTAINER CAPACITY: 0.5 L
- <u>DISPLAY</u>: graphic with icons and text messages
- <u>CAPPUCCINATORE</u>: Pinless Wonder, completely automatic
  - ONE TOUCH CAPPUCCINO, LATTE MACCHIATO
    - HOT WATER WAND (NO STEAM)
    - INDEPENDENT TANKED WATER SUPPLY